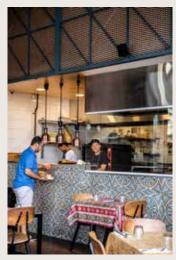

# RESTAURANT DINING

Located inside Downtown Istanbul, our restaurant floor can be used for seated dining for 12-20 guests, or for cocktail functions of up to 50 guests. Please send your enquiry to our Function Coordinator for a quote.

# **EXCLUSIVE USE**

Exclusive use of our whole restaurant is also available for up to 100 guests. Please contact your Function Coordinator for quotes and availability.