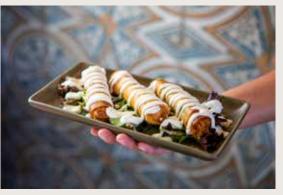

#### Salt & Pepper Calamari

Served with lemon & aioli

#### Mixed Mezze Platter to share

Homemade falafel, vegetable fritters, vine leaves, sigara borek