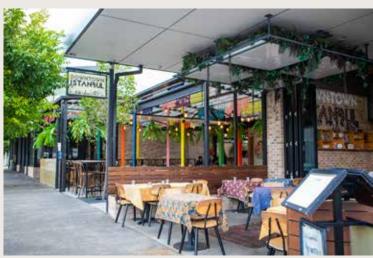

# DOWNTOWN BAR

For your next cocktail party! Celebrate with us, food and beverage packages available for 12-25 guests

# RESTAURANT DINING

Located inside Downtown Istanbul, our restaurant floor can be used for seated dining for 12-20 guests, or for cocktail functions of up to 50 guests. Please send your enquiry to our Function Coordinator for a quote.

# **EXCLUSIVE USE**

Exclusive use of our whole restaurant is also available for up to 100 guests. Please contact your Function Coordinator for quotes and availability.