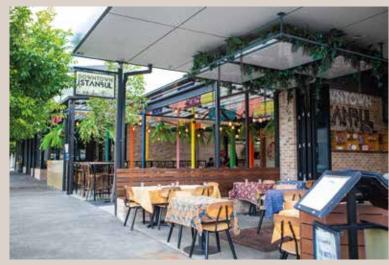

### **SPACE**

### **DOWNTOWN BAR**

For your next cocktail party! Celebrate with us, food and beverage packages available for 12-25 guests

### RESTAURANT DINING

Located inside Downtown Istanbul, our restaurant floor can be used for seated dining for 12-20 guests, or for cocktail functions of up to 50 guests. Please send your enquiry to our Function Coordinator for a quote.

### **EXCLUSIVE USE**

Exclusive use of our whole restaurant is also available for up to 100 guests. Please contact your Function Coordinator for quotes and availability.